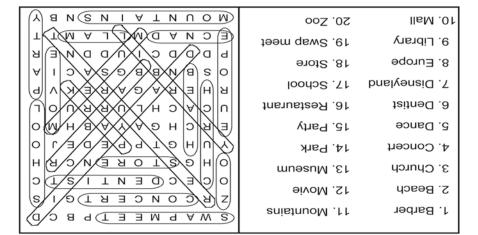

#### WORD SEARCH

In the grid below, twenty answers can be found that fit the category for today. Circle each answer that you find and list it in the space provided at the right of the grid. Answers can be found in all directions-forward, backward, horizontally, vertically and diagonally. An example is given to get you started. Can you find the twenty answers in today's puzzle?

#### Today's Category: Where Shall We Go?

| s | W | Α  | Р | М | Е | Е | Т | Р | В | С | D | 1. Concert |
|---|---|----|---|---|---|---|---|---|---|---|---|------------|
| Z | R | (C | 0 | Ν | С | Е | R | T | G | Ι | S | 3.         |
| 0 | С | Ε  | С | D | Ε | Ν | Т | 1 | S | Т | С | 4<br>5     |
| О | Н | G  | S | Т | 0 | R | Е | Ν | С | R | Н | 6<br>7     |
| Υ | U | Н  | G | Т | Р | Р | Е | D | Е | J | 0 | 8          |
| Ε | R | С  | Н | G | Α | Υ | Α | В | Н | М | 0 | 9<br>10    |
| U | С | Α  | С | Н | L | U | R | R | U | 0 | L | 11<br>12   |
| R | Н | Е  | R | Α | G | Α | R | E | K | V | Р | 13         |
| О | S | В  | Ν | В | В | G | S | Α | С | Ι | Α | 14<br>15   |
| Ρ | D | D  | D | С | I | U | D | D | Ν | Ε | R | 16<br>17   |
| Ε | С | Ν  | Α | D | М | L | L | Α | М | Т | Т | 18         |
| M | 0 | U  | Ν | T | Α | 1 | Ν | S | Ν | В | Υ | 19<br>20   |