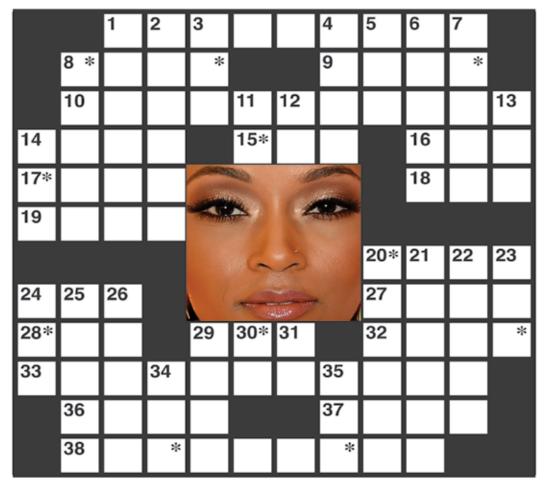

## game**time**

## crossword fun

#### Solution on page 19

- 37. Rex of "CSI: Miami"
- 38. Actor on "Will & Grace" (2)

#### **DOWN**

- 1. Gets rid of errors
- 2. Bits of gossip
- 3. Ending for meteor or social
- 5. Channing Tatum's state of birth: abbr.
- 6. Like a poorer excuse
- 7. Barbara and others
- 8. "Sherlock Holmes: \_\_ \_ of Shadows"; 2011 film
- 11. Comment from Nanny Fine
- 12. "Santa \_\_ Trail"; movie for Errol Flynn
- 13. \_\_ up; arrange
- 14. Boone or Benatar
- 20. Lassie, for one
- 21. Chili dog topper, for some
- 22. Grieve
- 23. Syllables of hesitation
- 24. "My Big \_\_ Greek Life"
- 25. Fibromyalgia symptoms
- 26. Allen or Martin
- 29. Actor Florek
- 30. "The \_\_\_"; 2003-07 series for Adam Brody
- 31. Concord's place: abbr.
- 34. \_\_ Arthur
- 35. Actor Ron \_\_\_

#### **ACROSS**

- 1. "NCIS: Los Angeles" role (2)
- 8. In \_\_\_; mired by routine
- Pleased
- 10. "Ellen's \_\_ \_ \_\_
- 14. "El \_\_"; John Payne western film
- 15. "Say \_\_ to the Dress"
- 16. 90 degrees from NNW
- 17. Of the U.S.A.: abbr.

- 18. File drawer, perhaps
- 19. Della Reese's "Touched by an Angel" role
- 20. "Here \_\_ the Brides" (1968-70)
- 24. Musical notes
- 27. \_\_ about; approximately
- 28. "Carol's Second \_\_"
- 29. Adams or Johnson
- 32. Lucy and others
- 36. Get \_\_; seek revenge

33. Chris Harrison's series (2)